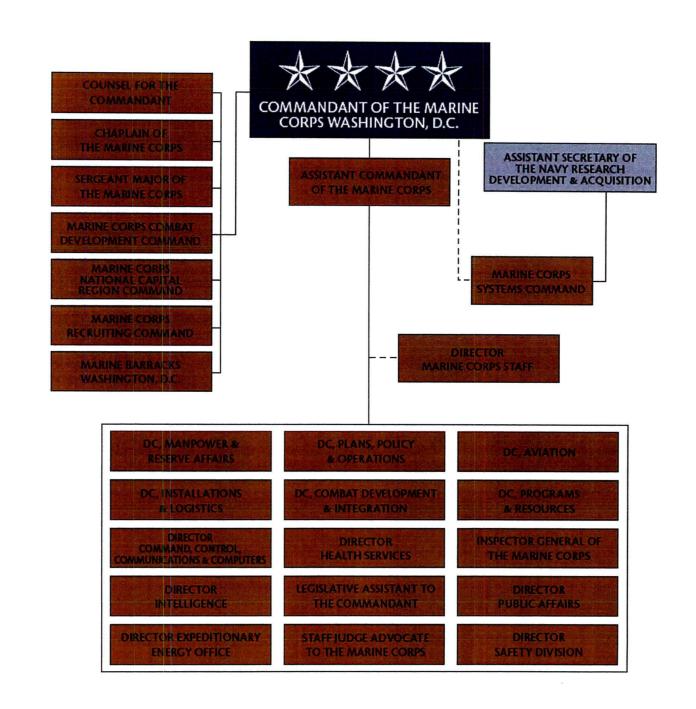

Encl: (1) HQMC Organizational Directory

- (2) HQMC Organization Chart
- Situation. To publish current information on the HQMC organization, and to direct use of HOMC organization codes on communications from and to the Marine Corps.
- 2. Cancellation. MCO 5216.9V.

# 4. Execution

- a. Enclosure (1) is a detailed breakdown of HQMC organizations and their codes. Enclosure (2) depicts the major staff agencies of HQMC (departments and separate divisions).
- b. The Headquarters Mail Center routes correspondence by the organization code listed in the address. If a code is not in the address, the envelope must be opened and the correspondence reviewed to determine its proper routing; this delays mail delivery (HQMC receives and routes thousands of pieces of mail each day).